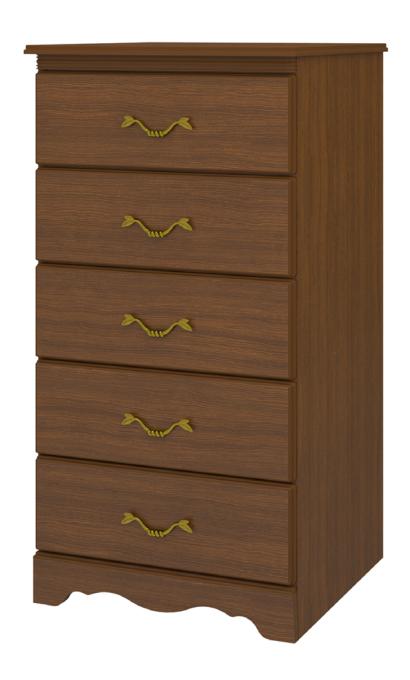

### Chest 5 Drawers

The Charlotte Collection is the perfect fit for any traditional senior living environment. Gently radiused corners and OG edging protects fragile skin, while the styling uplifts and restores the spirit. Raised cabinetry promises ease of cleaning below case goods.

Model: CHCH50 25W 19D 46.75H

#### **Durable Finish**

Kwalu's proprietary finish doesn't have any of the drawbacks of wood. The finish is moisture impervious, easy to clean and maintenance-free.

**OG Edging Finish** 

%" OG Edging Finish is found on the doors, drawers, and toe of this collection.

Drawers

Are constructed with both dowel and mechanical fasteners for additional strength. 100lb static and dynamic load Euro Drawer Slides allow for easy opening and closing.

**Decorative Frieze** 

The decorative carved band at the top adds an air of distinction