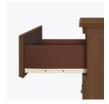

Drawers

Are constructed with both dowel and mechanical fasteners for additional strength. 100lb static and dynamic load Euro Drawer Slides allow for easy opening and closing.

**Decorative Frieze** 

The decorative carved band at the top adds an air of distinction