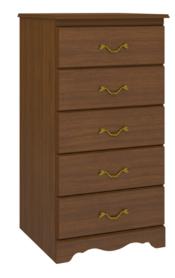

### Chest 5 Drawers

The Charlotte Collection is the perfect fit for any traditional senior living environment. Gently radiused corners and OG edging protects fragile skin, while the styling uplifts and restores the spirit. Raised cabinetry promises ease of cleaning below case goods.

Model: CHCH50 25W 19D 46.75H

Other Chest Styles

Charlotte chest styles include 3,4, 5 and 6 drawer versions.