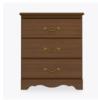

### Chest 5 Drawers

The Charlotte Collection is the perfect fit for any traditional senior living environment. Gently radiused corners and OG edging protects fragile skin, while the styling uplifts and restores the spirit. Raised cabinetry promises ease of cleaning below case goods.

Model: CHCH50 25W 19D 46.75H

Other Chest Styles

Charlotte chest styles include 3,4, 5 and 6 drawer versions.